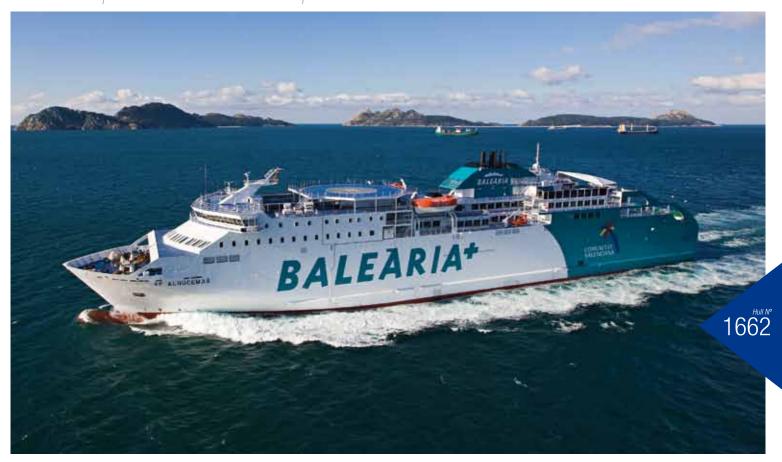

# **Main Particulars:**

Length Overall (with appendixes): 154.51 m

Length Overall: 150.91 m

Length between Perpendiculars: 137.00 m

Moulded Breadth: 24.20 m Depth to Upper Deck: 13.55 m Depth to Main Deck: 8.35 m Extreme Draught: 5.80 m

Design Moulded Draught: 5.50 m Deadweight at 5.50 m approx.: 3200 T

Service Speed: 21.60 knots

Range at Service Speed: 3000 miles

#### **Cargo Capacity:**

Max. Capacity (crew + passengers): 1000 people No. of Cabins: 46  $\times$  4 pax cabins, 8  $\times$  2 pax cabins and

2 x 3 pax cabins for disabled people *Number of Cargo Decks:* 2 + 1 cardeck