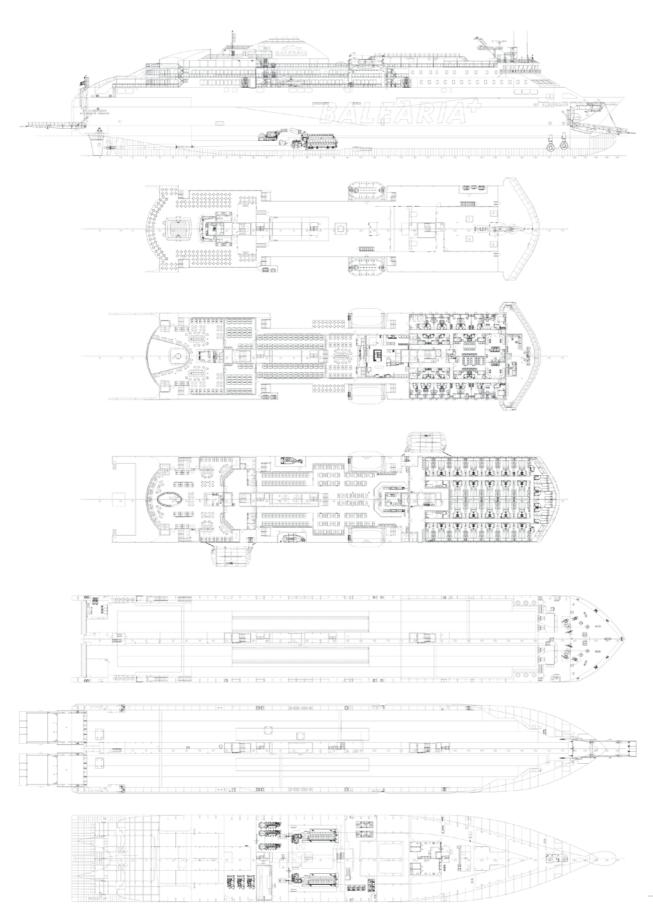

#### **Cargo Capacity:**

Max. Capacity (crew + passengers): 1000 people No. of Cabins: 46  $\times$  4 pax cabins, 8  $\times$  2 pax cabins and

2 x 3 pax cabins for disabled people *Number of Cargo Decks:* 2 + 1 cardeck

Maximum Cargo Capacity for Cars: 125 cars (2.1 m width)
Maximum Cargo Capacity for Trailers: 1367 LM (3.0 m width)

## **Cargo Equipment:**

2 Stern Ramp-Doors: 16.00 m length x 8.0 m wide

1 Movable Cardeck in Garage between Deck No. 4 and 6 Fore Ramp-Door "Clamp Type" for the access of cars from shore

2 Tilting Ramps between Deck No. 3 and 4