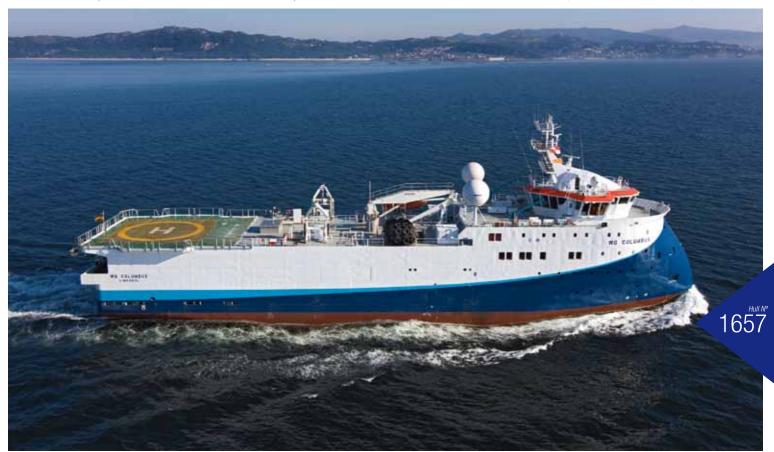

**WG COLUMBUS** 

Built: 2009

Hull N°: 1658 / Name: WG MAGELLAN / Built: 2009
Hull N°: 1659 / Name: WG AMUNDSEN / Built: 2010

Hull Nº: 1660 / Name: WG VESPUCCI / Built: 2010

# **Main Particulars:**

 $\longrightarrow$ 

Length Overall: 88.8 m

Length between Perpendiculars: 82.0 m

Moulded Breadth: 19.0 m Depth to Main Deck: 8.0 m Maximum Draught: 6.6 m Design Draught: 6.0 m

Deadweight at 6.6 m: 3800 Tons

*Trial Speed:* 15 knots *Crew:* 69 people