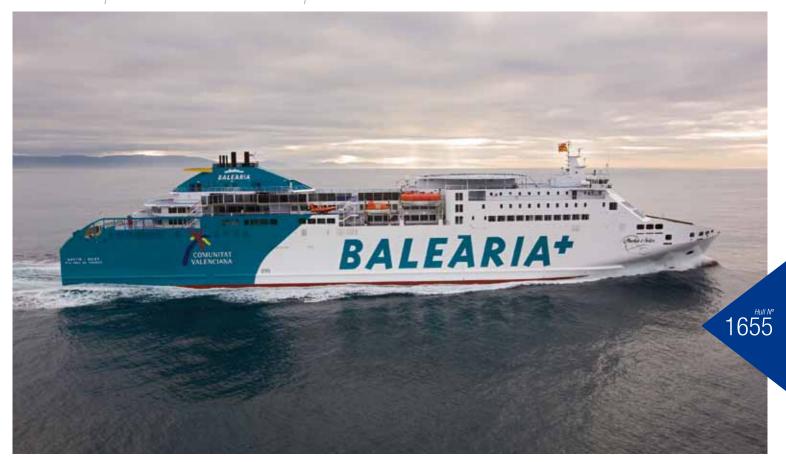

# **Main Particulars:**

Length Overall (with appendixes): 165.30 m

Length Overall: 161.70 m

Length between Perpendiculars: 152.50 m

Moulded Breadth: 25.60 m Depth to Upper Deck: 13.80 m Depth to Main Deck: 8.50 m Extreme Draught: 5.70 m

Design Moulded Draught: 5.50 m Deadweight at 5.70 m approx.: 4370 T

Service Speed: 21.40 knots

Range at Service Speed: 3200 miles

#### **Classification:**

Bureau Veritas: 1xHullxMACH Ro-Ro passenger ship, unrestricted navigation, AUT-UMS, AUT-PORT, INWATER SURVEY