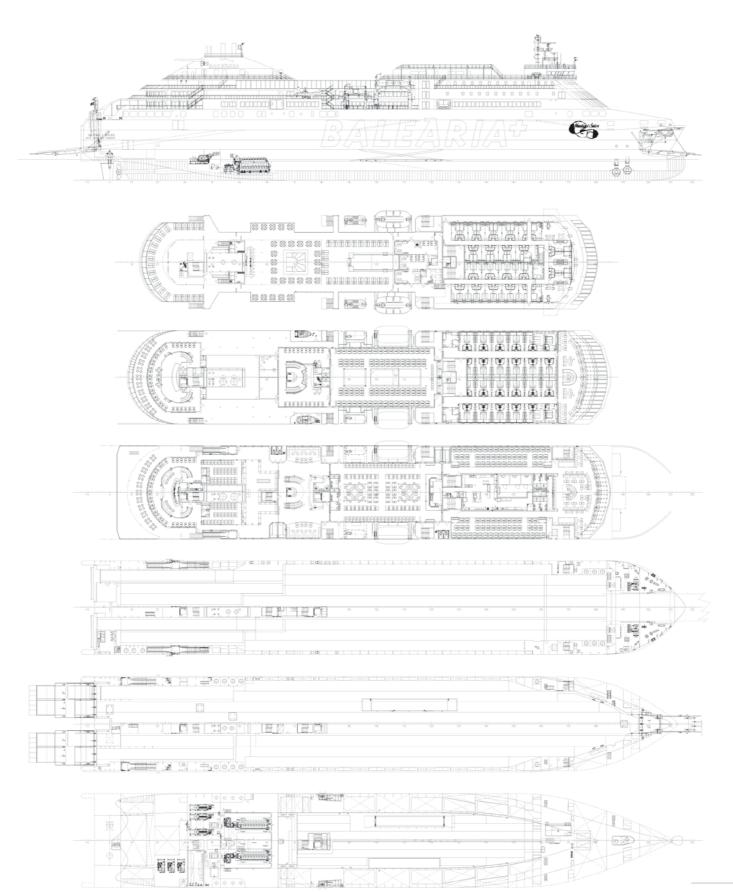

### **Cargo Capacity:**

Max. Capacity (crew + passengers): 1200 people No. of Cabins:  $40 \times 4$  pax cabins,  $4 \times 2$  pax cabins and  $2 \times 2$  pax cabins for disabled people

Number of Cargo Decks: 3 + 1 cardeck

Maximum Cargo Capacity for Cars: 334 cars (2.2 m width)
Maximum Cargo Capacity for Trailers: 1711 LM (2.9 m width)

### **Cargo Equipment:**

2 Stern Ramp-Doors: 15.50 m length x 9.5 m wide

1 Movable Cardeck in Garage between Deck No. 5 and 7 Fore Ramp-Door "Clamp Type" for the access of cars from shore

Tilting Ramp between Deck No. 2 and 3