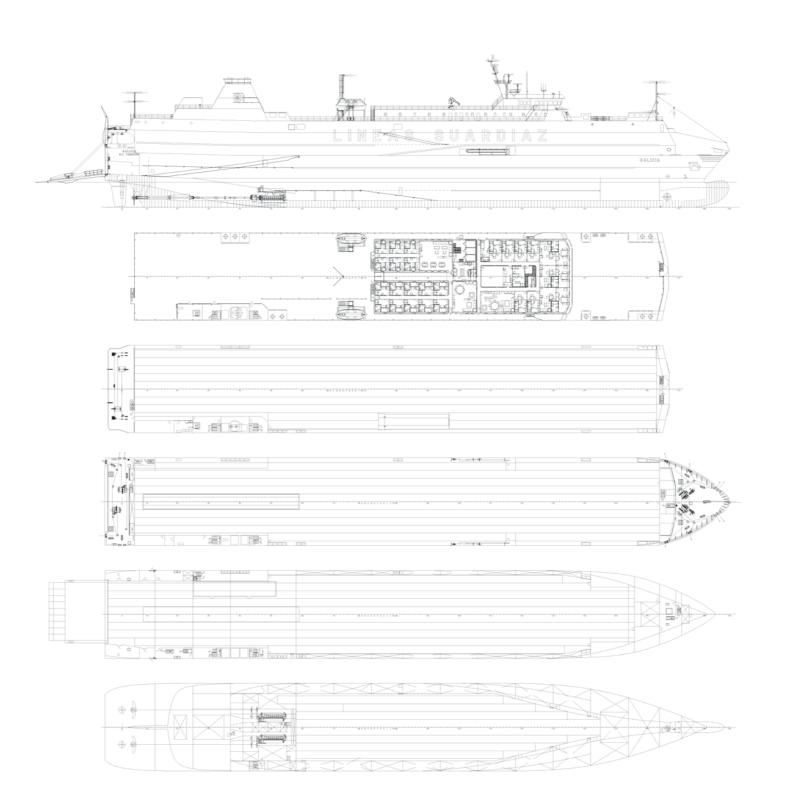

# **Main Particulars:**

Length Overall: 149.38 m

Length between Perpendiculars: 139.50 m

Moulded Breadth: 21.00 m Depth to Main Deck: 7.00 m Depth to Upper Deck: 12.44 m Summer Draught: 5.85 m

Deadweight at Summer Draught: 4225 T

Service Speed: 18 knots Range: 7200 miles Crew: 18 people Drivers: 12 people Superstructure Decks: 2

Cargo Decks: 6 + 1 hoistable cardeck

## **Cargo Capacity:**

Cargo Capacity with Cars Lanes length 1.88 m wide x 6500 m length Combined Cargo Capacity: Lane length 1.88 m wide x 4390 m length

Lane Length of 3.00 m for Trailers: 670  $\,\mathrm{m}$ 

## **Cargo Equipment:**

Fore Door-Ramp 15 m length x 10 m wide Fixed ramp 43 m length x 3.5 m wide Articulated cover: 39 m length x 3,5 m wide Hoistable Ramp: 29.5 m length x 3.5 m wide Fixed Ramps for Car Access between Decks Hoistable Cardeck between Main and Upper Deck