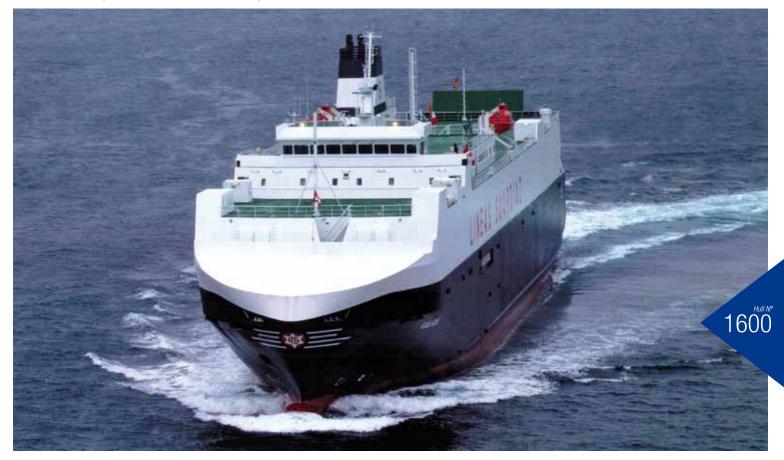

# **Main Particulars:**

Length Overall: 149.38 m

Length between Perpendiculars: 139.50 m

Moulded Breadth: 21.00 m Depth to Main Deck: 7.00 m Depth to Upper Deck: 12.44 m Summer Draught: 5.85 m

Deadweight at Summer Draught: 4225 T

Service Speed: 18 knots Range: 7200 miles Crew: 18 people Drivers: 12 people Superstructure Decks: 2

Cargo Decks: 6 + 1 hoistable cardeck