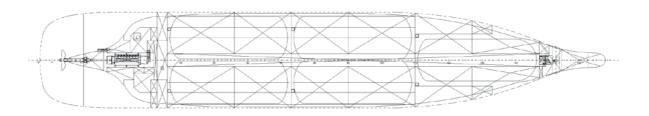

# **Main Particulars:**

 $\longrightarrow$ 

Length Overall: 120.00 m Length between Perpendiculars: 112.00 m Moulded Breadth: 20.00 m Depth to Main Deck: 10.80 m Design Draught: 5.60 m Summer Draught: 6.70 m Deadweight at Summer Draught: 7465 T Service Speed: 15.3 knots Range: 5000 miles Crew: 17 people Superstructure decks: 4

### **Cargo Capacity:**

5 Cylindrical Tanks of 1400 m each Total Capacity: 7000 m Segregations: 2 Semi-pressurized: -48°C