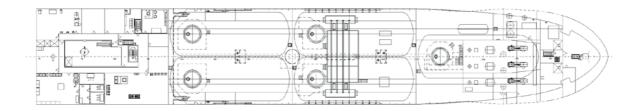

### **Cargo Capacity:**

5 Cylindrical Tanks of 1400 m each Total Capacity: 7000 m Segregations: 2 Semi-pressurized: -48°C

# **Tanks Capacity:**

Fuel-oil Capacity: 470 m<sup>3</sup> Gas-oil Capacity: 70 m<sup>3</sup> Lub. Oil Capacity: 50 m<sup>3</sup> Fresh Water Capacity: 60 m<sup>3</sup> Distilled Water Capacity: 16 m<sup>3</sup> Ballast Water Capacity: 3100 m<sup>3</sup>