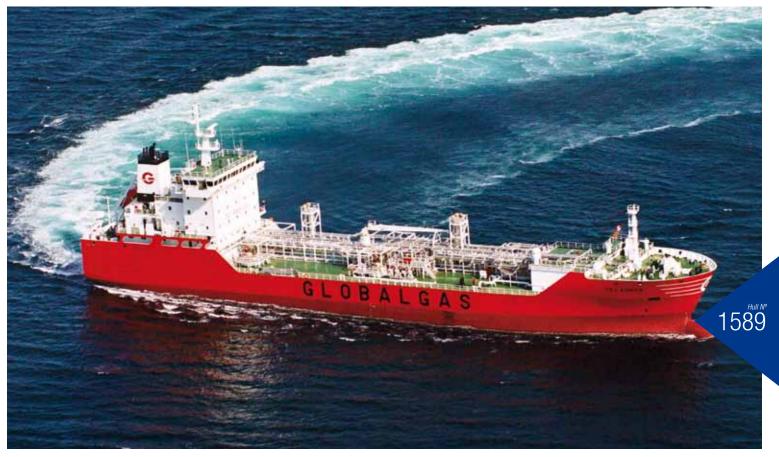

# **Main Particulars:**

 $\longrightarrow$ 

Length Overall: 120.00 m Length between Perpendiculars: 112.00 m Moulded Breadth: 20.00 m Depth to Main Deck: 10.80 m Design Draught: 5.60 m Summer Draught: 6.70 m Deadweight at Summer Draught: 7465 T Service Speed: 15.3 knots Range: 5000 miles Crew: 17 people Superstructure decks: 4

### **Cargo Capacity:**

5 Cylindrical Tanks of 1400 m each Total Capacity: 7000 m Segregations: 2 Semi-pressurized: -48°C