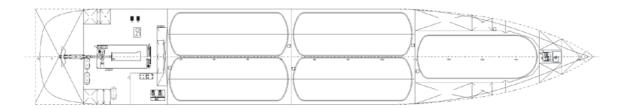

### **Cargo Capacity:**

5 Cylindrical Tanks of 1400 m each Total Capacity: 7000 m Segregations: 2 Semi-pressurized: -48°C