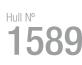

Built: 2003

# **Main Particulars:**

 $\longrightarrow$ 

Length Overall: 120.00 m Length between Perpendiculars: 112.00 m Moulded Breadth: 20.00 m Depth to Main Deck: 10.80 m Design Draught: 5.60 m Summer Draught: 6.70 m Deadweight at Summer Draught: 7465 T Service Speed: 15.3 knots Range: 5000 miles Crew: 17 people Superstructure decks: 4

# **Classification:**

Bureau Veritas: I ∞HULL ∞MACH "LIQUIFIED GAS CARRIER" UNRESTRICTED NAVIGATION ∞AUT-UMS

### **Cargo Capacity:**

5 Cylindrical Tanks of 1400 m each Total Capacity: 7000 m Segregations: 2 Semi-pressurized: -48°C