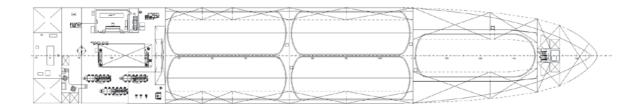

### **Cargo Capacity:**

5 Cylindrical Tanks of 1400 m each Total Capacity: 7000 m Segregations: 2 Semi-pressurized: -48°C