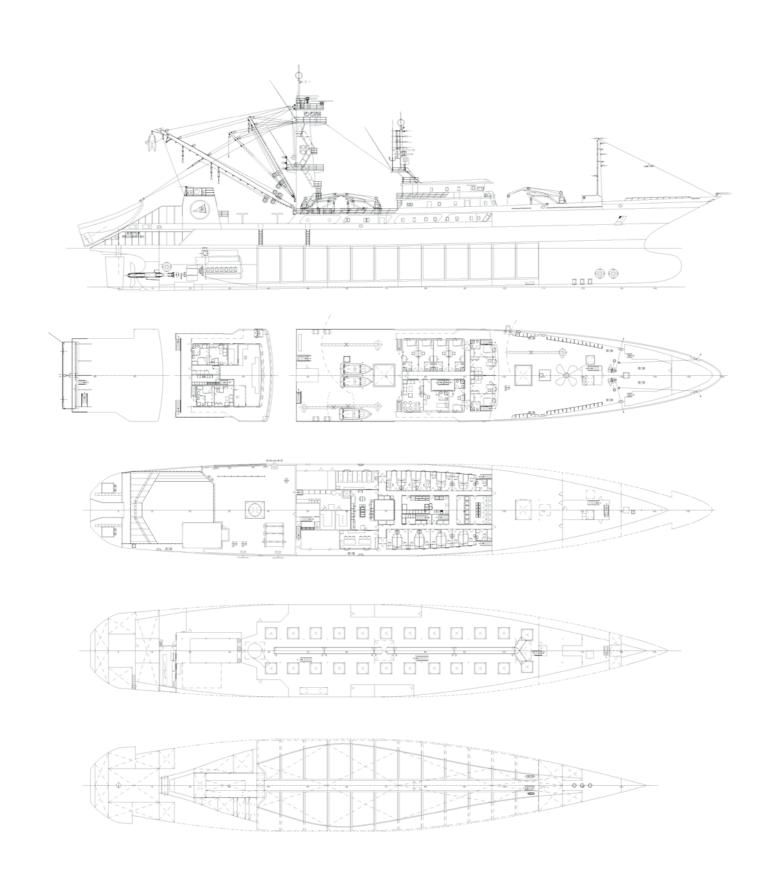

# **Main Particulars:**

*Length Overall:* 112.00 m approx. *Length between Perpendiculars:* 94.00 m

Moulded Beam: 16.50 m
Depth to Main Deck: 7.50 m
Depth to Upper Deck: 10.30 m
Mean Moulded Draught: 6.90 m

Summer Draught: 7.00 m Deadweight: 3195 T

Trials Speed: 17.7 knots approx.

Crew: 29 people

#### **Classification:**

Bureau Veritas: I № Hull №Mach Fishing vessel Unrestricted navigation № REF-CARGO QUICK FREEZE

### **Propulsion & Manoeuvring Equipment:**

Main Engine: 6.000 BHP at 500 rpm

Generating Sets: 4 x 662 kW (900 BHP) at 1500 rpm

Bow Thrusters: 2 x 500 BHP (368 kW) Emergency genset: 215 kW at 1500 rpm

### **Cargo Capacity:**

Freezing Tanks Capacity: 2948.9 m<sup>3</sup> approx.

Daily Freezing Capacity: 150 T

## **Tanks Capacity:**

Gas-oil Capacity: 900 m<sup>3</sup> approx. Lubricating Oil Capacity: 56.9 m<sup>3</sup> approx. Fresh Water Capacity: 59.5 m<sup>3</sup> approx. Ballast Capacity: 119 m<sup>3</sup> approx.