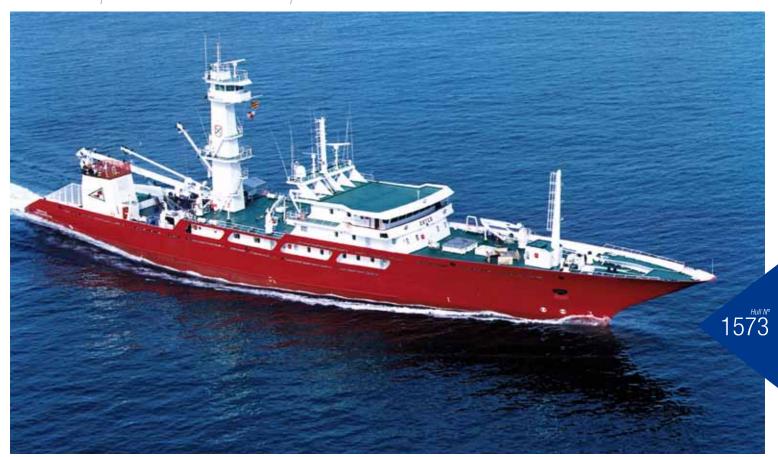

# **Main Particulars:**

*Length Overall:* 112.00 m approx. *Length between Perpendiculars:* 94.00 m

Moulded Beam: 16.50 m
Depth to Main Deck: 7.50 m
Depth to Upper Deck: 10.30 m
Mean Moulded Draught: 6.90 m

Summer Draught: 7.00 m Deadweight: 3195 T

Trials Speed: 17.7 knots approx.

Crew: 29 people

#### **Classification:**

Bureau Veritas: I № Hull №Mach Fishing vessel Unrestricted navigation № REF-CARGO QUICK FREEZE

### **Propulsion & Manoeuvring Equipment:**

Main Engine: 6.000 BHP at 500 rpm

Generating Sets: 4 x 662 kW (900 BHP) at 1500 rpm

Bow Thrusters: 2 x 500 BHP (368 kW) Emergency genset: 215 kW at 1500 rpm

### **Cargo Capacity:**

Freezing Tanks Capacity: 2948.9 m<sup>3</sup> approx.

Daily Freezing Capacity: 150 T

## **Tanks Capacity:**

Gas-oil Capacity: 900 m<sup>3</sup> approx. Lubricating Oil Capacity: 56.9 m<sup>3</sup> approx. Fresh Water Capacity: 59.5 m<sup>3</sup> approx. Ballast Capacity: 119 m<sup>3</sup> approx.